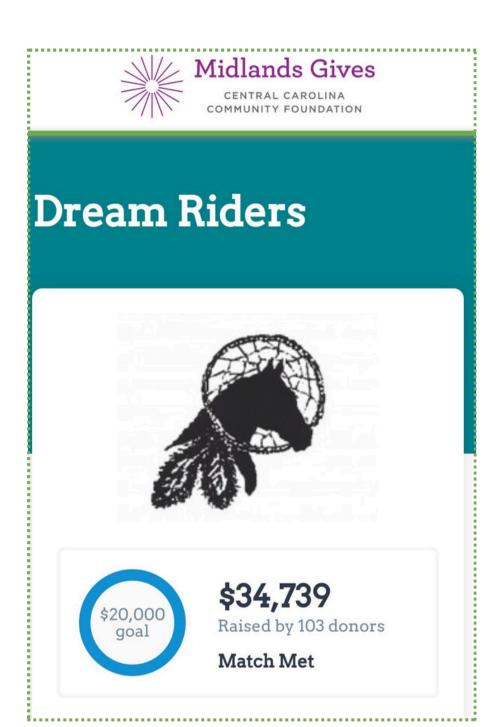

Thank You for an amazing Midlands Gives! We are grateful for the donor that provided our \$10,000 match and the Cheerful giver for increasing our match by \$2,500 and gifting another \$10,000. Thank you to everyone that donated helping us meet our match and surpass our goal. It is only through support of donors that we can continue to change lives with Equines!