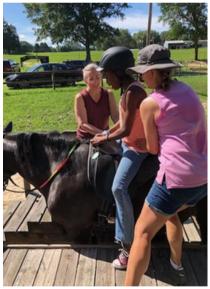

## 10:10 Bridge Kids

We had the pleasure of sharing the Dream Riders experience with nine kids from the 10:10 Bridge program from Mt. Horeb Church. 10:10 Bridge exists to "bridge" gaps for children in our community that are at risk of not reaching their full potential. Even though we are down a horse we made it work for these children to get the full equine experience knowing this may be the only time in their life they get the opportunity to feel what it is like to sit astride one of these amazing animals. We set up 3 stations for them to rotate through, Ducky & Hershel were the brushing horses; Molly, Pistol & Malchi were the riding horses and our Equicizer, Justice, was the hit of the day! To see the fear wash away as each child rode through the shaded paddock was such a blessing. The smiles were priceless and the laughter was fulfilling.