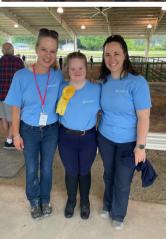

## 10:10 Bridge Kids

We had the pleasure of sharing the Dream Riders experience with nine kids from the 10:10 Bridge program from Mt. Horeb Church. 10:10 Bridge exists to "bridge" gaps for children in our community that are at risk of not reaching their full potential. Even though we are down a horse we made it work for these children to get the full equine experience knowing this may be the only time in their life they get the opportunity to feel what it is like to sit astride one of these amazing animals. We set up 3 stations for them to rotate through, Ducky & Hershel were the brushing horses; Molly, Pistol & Malchi were the riding horses and our Equicizer, Justice, was the hit of the day! To see the fear wash away as each child rode through the shaded paddock was such a blessing. The smiles were priceless and the laughter was fulfilling.