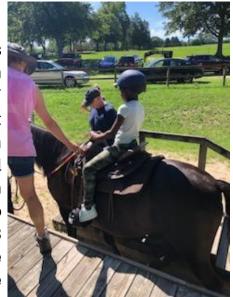

## 10:10 Bridge Kids

We had the pleasure of sharing the Dream Riders experience with nine kids from the 10:10 Bridge program from Mt. Horeb Church. 10:10 Bridge exists to "bridge" gaps for children in our community that are at risk of not reaching their full potential. Even though we are down a horse we made it work for these children to get the full equine experience knowing this may be the only time in their life they get the opportunity to feel what it is like to sit astride one of these amazing animals. We set up 3 stations for them to rotate through, Ducky & Hershel were the brushing horses; Molly, Pistol & Malchi were the riding horses and our Equicizer, Justice, was the hit of the day! To see the fear wash away as each child rode through the shaded paddock was such a blessing. The smiles were priceless and the laughter was fulfilling.