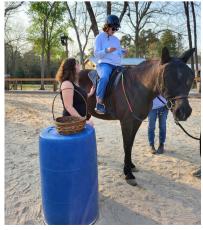

## 10:10 Bridge Kids

We had the pleasure of sharing the Dream Riders experience with nine kids from the 10:10 Bridge program from Mt. Horeb Church. 10:10 Bridge exists to "bridge" gaps for children in our community that are at risk of not reaching their full potential. Even though we are down a horse we made it work for these children to get the full equine experience knowing this may be the only time in their life they get the opportunity to feel what it is like to sit astride one of these amazing animals. We set up 3 stations for them to rotate through, Ducky & Hershel were the brushing horses; Molly, Pistol & Malchi were the riding horses and our Equicizer, Justice, was the hit of the day! To see the fear wash away as each child rode through the shaded paddock was such a blessing. The smiles were priceless and the laughter was fulfilling.