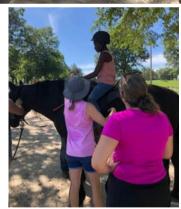

## 10:10 Bridge Kids

We had the pleasure of sharing the Dream Riders experience with nine kids from the 10:10 Bridge program from Mt. Horeb Church. 10:10 Bridge exists to "bridge" gaps for children in our community that are at risk of not reaching their full potential. Even though we are down a horse we made it work for these children to get the full equine experience knowing this may be the only time in their life they get the opportunity to feel what it is like to sit astride one of these amazing animals. We set up 3 stations for them to rotate through, Ducky & Hershel were the brushing horses; Molly, Pistol & Malchi were the riding horses and our Equicizer, Justice, was the hit of the day! To see the fear wash away as each child rode through the shaded paddock was such a blessing. The smiles were priceless and the laughter was fulfilling.