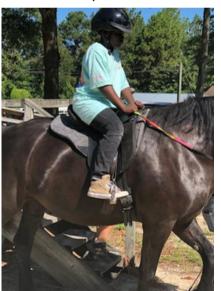

## 10:10 Bridge Kids

We had the pleasure of sharing the Dream Riders experience with nine kids from the 10:10 Bridge program from Mt. Horeb Church. 10:10 Bridge exists to "bridge" gaps for children in our community that are at risk of not reaching their full potential. Even though we are down a horse we made it work for these children to get the full equine experience knowing this may be the only time in their life they get the opportunity to feel what it is like to sit astride one of these amazing animals. We set up 3 stations for them to rotate through, Ducky & Hershel were the brushing horses; Molly, Pistol & Malchi were the riding horses and our Equicizer, Justice, was the hit of the day! To see the fear wash away as each child rode through the shaded paddock was such a blessing. The smiles were priceless and the laughter was fulfilling.