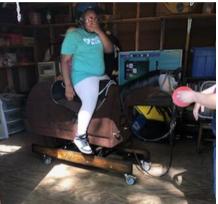

## 10:10 Bridge Kids

We had the pleasure of sharing the Dream Riders experience with nine kids from the 10:10 Bridge program from Mt. Horeb Church. 10:10 Bridge exists to "bridge" gaps for children in our community that are at risk of not reaching their full potential. Even though we are down a horse we made it work for these children to get the full equine experience knowing this may be the only time in their life they get the opportunity to feel what it is like to sit astride one of these amazing animals. We set up 3 stations for them to rotate through, Ducky & Hershel were the brushing horses; Molly, Pistol & Malchi were the riding horses and our Equicizer, Justice, was the hit of the day! To see the fear wash away as each child rode through the shaded paddock was such a blessing. The smiles were priceless and the laughter was fulfilling.