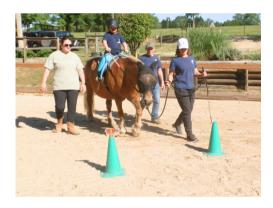

## 10:10 Bridge Kids

We had the pleasure of sharing the Dream Riders experience with nine kids from the 10:10 Bridge program from Mt. Horeb Church. 10:10 Bridge exists to "bridge" gaps for children in our community that are at risk of not reaching their full potential. Even though we are down a horse we made it work for these children to get the full equine experience knowing this may be the only time in their life they get the opportunity to feel what it is like to sit astride one of these amazing animals. We set up 3 stations for them to rotate through, Ducky & Hershel were the brushing horses; Molly, Pistol & Malchi were the riding horses and our Equicizer, Justice, was the hit of the day! To see the fear wash away as each child rode through the shaded paddock was such a blessing. The smiles were priceless and the laughter was fulfilling.